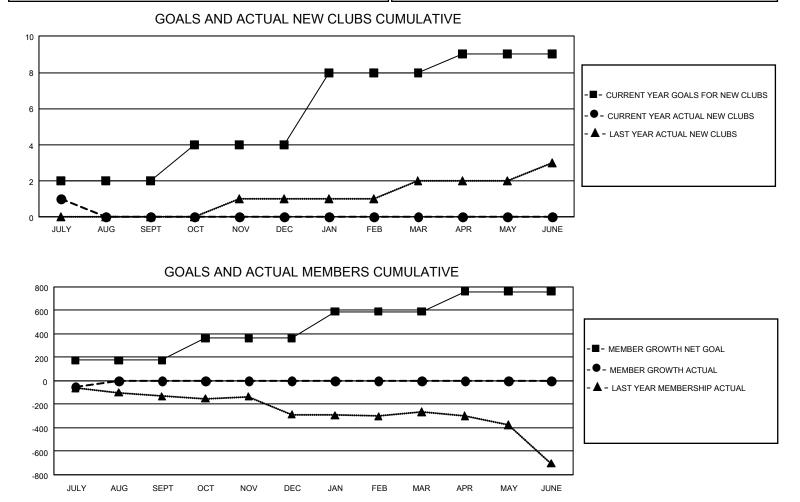

## GAT MONTHLY MEMBERSHIP PROGRESS REPORT

GMT Constitutional Area 2, Group A

REPORT DOES NOT INCLUDE CLUBS IN UNDISTRICTED AREAS.

| Clubs                 |               |           |               | Members<br>RESULTS FOR 2020-2021 |                        |                         |                                                    |  |
|-----------------------|---------------|-----------|---------------|----------------------------------|------------------------|-------------------------|----------------------------------------------------|--|
| RESULTS FOR 2020-2021 |               |           |               |                                  |                        |                         |                                                    |  |
| QUARTER               | NEW CLUB GOAL | NEW CLUBS | DROPPED CLUBS | QUARTER                          | BER GROWTH NET<br>GOAL | MEMBER GROWTH<br>ACTUAL | DROPPED<br>MEMBERS ACTUAL<br>(including transfers) |  |
| JULY/AUG/SEPT         | 6             | 1         | 0             | JULY/AUG/SEPT                    | 174                    | 88                      | 116                                                |  |
| OCT/NOV/DEC           | 6             | 0         | 0             | OCT/NOV/DEC                      | 188                    | 0                       | 0                                                  |  |
| JAN/FEB/MAR           | 12            | 0         | 0             | JAN/FEB/MAR                      | 229                    | 0                       | 0                                                  |  |
| APR/MAY/JUNE          | 3             | 0         | 0             | APR/MAY/JUNE                     | 169                    | 0                       | 0                                                  |  |